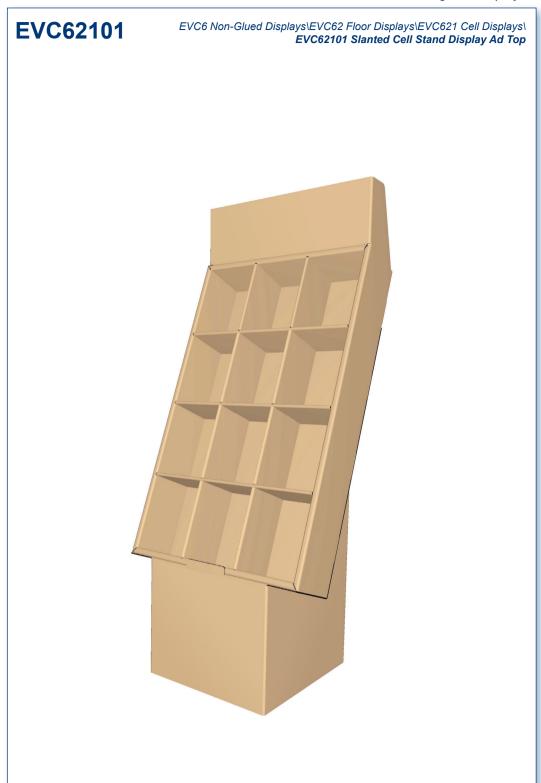

EVC6 Non-Glued Displays\EVC62 Floor Displays\EVC620 Shelf Displays\
EVC62081 Multiple-Shelf Level Carrier Stand Display

EVC6 Non-Glued Displays\EVC62 Floor Displays\EVC621 Cell Displays\
EVC62102 Slanted Cell Stand Display

EVC6 Non-Glued Displays\EVC62 Floor Displays\EVC621 Cell Displays\
EVC62103 Slanted Cell Stand Display

EVC6 Non-Glued Displays\EVC62 Floor Displays\EVC621 Cell Displays\
EVC62130 360 House Cell Display