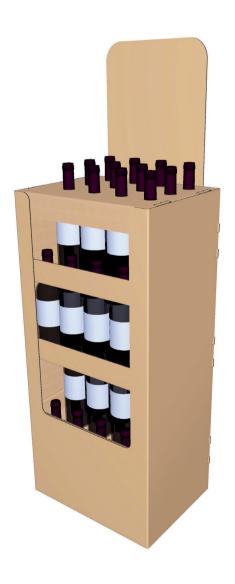

EVC6 Non-Glued Displays\EVC62 Floor Displays\EVC620 Shelf Displays\
EVC62070 Corner Multiple-Shelf Display

EVC6 Non-Glued Displays\EVC62 Floor Displays\EVC620 Shelf Displays\
EVC62080 Multiple-Shelf Wine Display