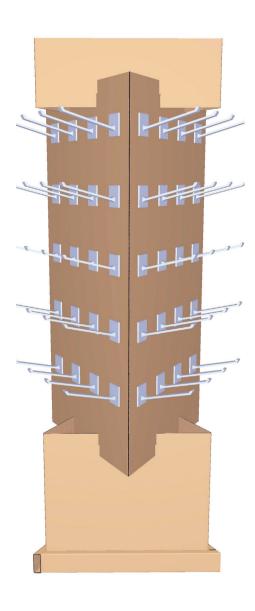

EVC6 Non-Glued Displays\EVC62 Floor Displays\EVC629 Misc\
EVC62902 Glasses Display

EVC6 Non-Glued Displays\EVC62 Floor Displays\EVC629 Misc\
EVC62903 Slanted-Hook Stand Display

EVC6 Non-Glued Displays\EVC62 Floor Displays\EVC629 Misc\
EVC62904 Slanted-Hook Stand Display