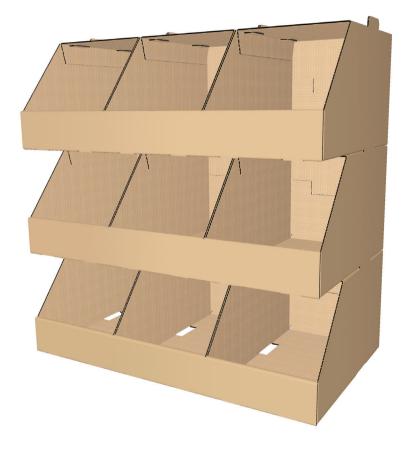

Note: The front wall can be designed as incline.

EVC6 Non-Glued Displays\EVC61 Counter Displays\
EVC61050 Table Top Two Pockets Display

EVC6 Non-Glued Displays\EVC62 Floor Displays\EVC620 Shelf Displays\
EVC62001 Multiple-Shelf Display