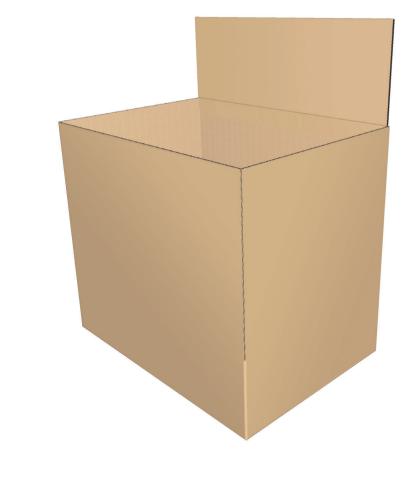

Note: The shelf ends are flat (not protected by raised front walls).

EVC5 Glued Displays\EVC51 Counter Displays\
EVC51004 One Piece Three Shelf Display



EVC5 Glued Displays\EVC51 Counter Displays\
EVC51020 Two Shelf Display with Self Locking Front Panel



Note: A double wall is used for the bottom shelf.

EVC5 Glued Displays\EVC51 Counter Displays\
EVC51021 Two Shelf Display



Note: A single wall is used for the bottom shelf.

EVC5 Glued Displays\EVC51 Counter Displays\
EVC51022 Two Shelf Faceted Display with Locking Panel



Note: A double wall is used for the bottom shelf.

EVC5 Glued Displays\EVC51 Counter Displays\
EVC51023 Two Shelf Faceted Display



Note: A single wall is used for the bottom shelf.

EVC5 Glued Displays\EVC51 Counter Displays\
EVC51040 Box Display - Snap Lock



EVC5 Glued Displays\EVC52 Floor Displays\
EVC52001 Stand Display with Six Cell Tray



EVC5 Glued Displays\EVC52 Floor Displays\
EVC52002 Slanted Cell Display



EVC5 Glued Displays\EVC52 Floor Displays\
EVC52020 Top Shelf Cell Display



Note: The outer wall is creased at 180 degrees to form a double wall.

EVC5 Glued Displays\EVC52 Floor Displays\
EVC52021 Top Shelf Cell Display



Note: Double-creasing is used to form the outer wall.

EVC5 Glued Displays\EVC53 Filers
EVC53001 Filer with Snap Lock



Note: The glue flap is attached to the long side of the structure.

EVC5 Glued Displays\EVC53 Filers\
EVC53002 Filer with Snap Lock



Note: The glue flap is attached to the short side of the structure.

# EVC5 Glued Displays\EVC53 Filers\ EVC53003 Filer with Snap Lock **EVC53003**



# **