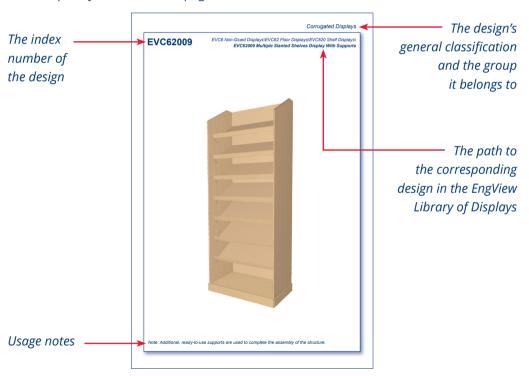

View Parametric Designs

POP/POS DISPLAYS & STRUCTURES



### **INSTRUCTIONS**

This handbook is the guide to the index information about all parametric standards featured in the EngView Library of Displays. It is meant to assist the users of EngView Package & Display Designer Suite in their search for appropriate standards and design types.

The handbook consists of two sections: (1) Corrugated Board and (2) Rigid Board POP/POS Displays and Structures.

Depending on the specific types of the included designs, each section is divided into groups and subgroups of designs. Their structures are identical with those of the file folders and directories of the Library of Displays and the Library Index Help System of EngView Package & Display Designer Suite.

An example layout of an index page:



### How to find additional information in the EngView Library Index Help System

Each design is described in detail in the EngView Library Index Help System. To reach it, follow the same path as in the index handbook or the file system.

The designs from the library can be opened in EngView Package & Display Designer Suite or in Adobe Illustrator.

### **CONTENTS**

### **I. Corrugated Board**

**Corrugated Displays** 

**EVC5 Glued Displays** 

**EVC51 Counter Displays** 

**EVC52 Floor Displays** 

**EVC53 Filers** 

**EVC6 Non-Glued Displays** 

**EVC61 Counter Displays** 

**EVC62 Floor Displays** 

### **II. Rigid Board**

Xanita

**XB1 Displays** 

XB11 Counter Displays

XB12 Floor Displays

**XB2 Furniture** 

**XB3 Podiums** 

**XB4 Walls** 

XB9 Misc

## **Corrugated Board**