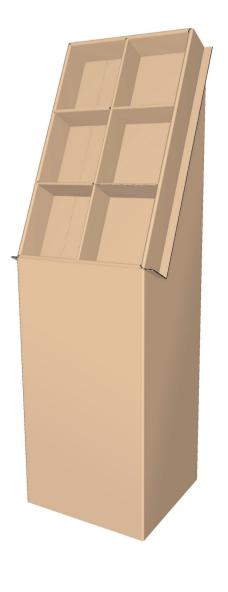

EVC5 Glued Displays\EVC52 Floor Displays\
EVC52002 Slanted Cell Display

EVC5 Glued Displays\EVC52 Floor Displays\
EVC52020 Top Shelf Cell Display

Note: The outer wall is creased at 180 degrees to form a double wall.