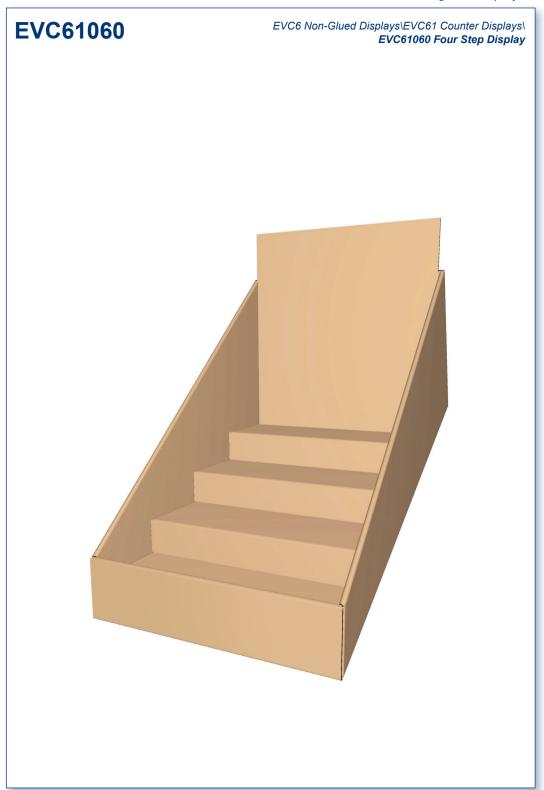

EVC6 Non-Glued Displays\EVC62 Floor Displays\EVC622 Step Displays\
EVC62206 Multiple-Step Display

EVC6 Non-Glued Displays\EVC62 Floor Displays\EVC622 Step Displays\
EVC62230 Four-Step Covered-Tray Display