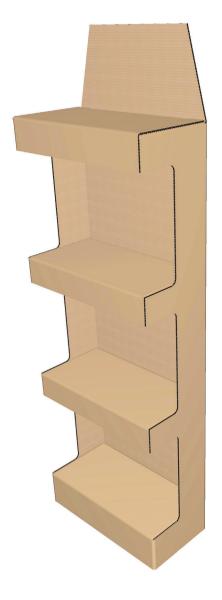

EVC6 Non-Glued Displays\EVC62 Floor Displays\EVC620 Shelf Displays\
EVC62008 Multiple Slanted Shelves Display

EVC6 Non-Glued Displays\EVC62 Floor Displays\EVC620 Shelf Displays\
EVC62009 Multiple Slanted Shelves Display With Supports

Note: Additional, ready-to-use supports are used to complete the assembly of the structure.

EVC6 Non-Glued Displays\EVC62 Floor Displays\EVC620 Shelf Displays\
EVC62010 Multiple-Shelf Stand Display With Supports