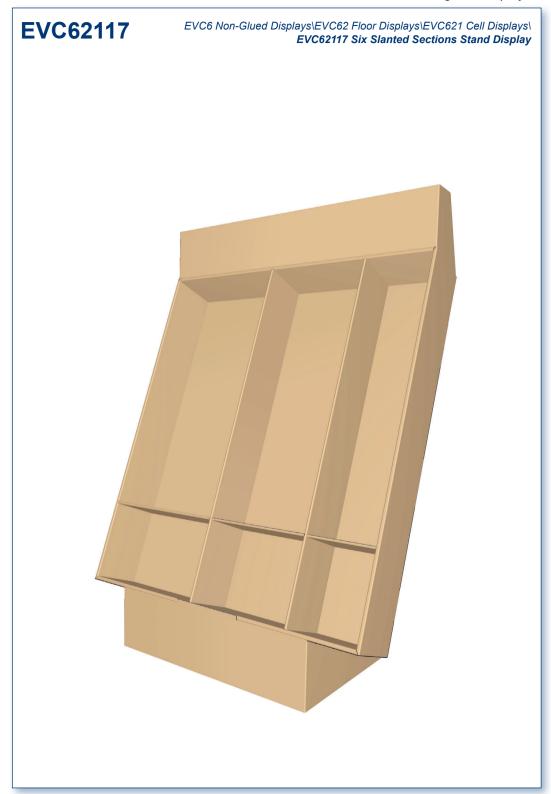

EVC6 Non-Glued Displays\EVC62 Floor Displays\EVC620 Shelf Displays\
EVC62008 Multiple Slanted Shelves Display

EVC6 Non-Glued Displays\EVC62 Floor Displays\EVC620 Shelf Displays\
EVC62009 Multiple Slanted Shelves Display With Supports