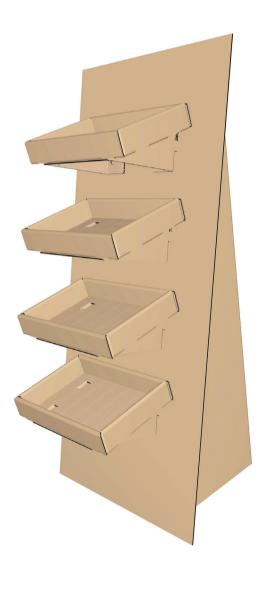

EVC6 Non-Glued Displays\EVC62 Floor Displays\EVC629 Misc\
EVC62920 Drawer Stand Display Slanted

**EVC62930** 

EVC6 Non-Glued Displays\EVC62 Floor Displays\EVC629 Misc\
EVC62930 Two Face Multiple-Pocket Leaflet Display