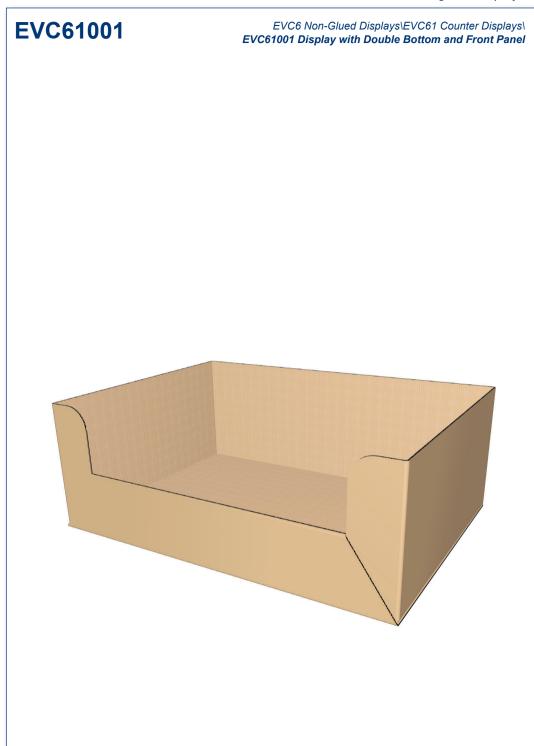

# **EVC61002** EVC6 Non-Glued Displays\EVC61 Counter Displays\ EVC61002 Display with Double Bottom

EVC6 Non-Glued Displays\EVC61 Counter Displays\
EVC61003 Display with Offset Lock Holes

Note: The locking holes are positioned at an offset from the creasing line.