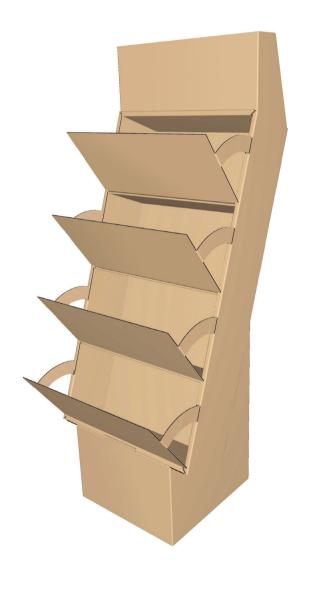

EVC6 Non-Glued Displays\EVC62 Floor Displays\EVC620 Shelf Displays\
EVC62002 Three Slanted Shelves Stand Display

Note: Both the body and the base are designed as single-part structures.

EVC6 Non-Glued Displays\EVC62 Floor Displays\EVC620 Shelf Displays\
EVC62003 Three Slanted Shelves Stand Display