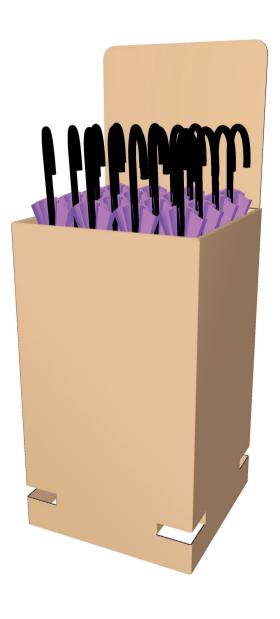

EVC6 Non-Glued Displays\EVC62 Floor Displays\EVC629 Misc\
EVC62902 Glasses Display

EVC6 Non-Glued Displays\EVC62 Floor Displays\EVC629 Misc\
EVC62903 Slanted-Hook Stand Display

EVC6 Non-Glued Displays\EVC62 Floor Displays\EVC629 Misc\
EVC62904 Slanted-Hook Stand Display