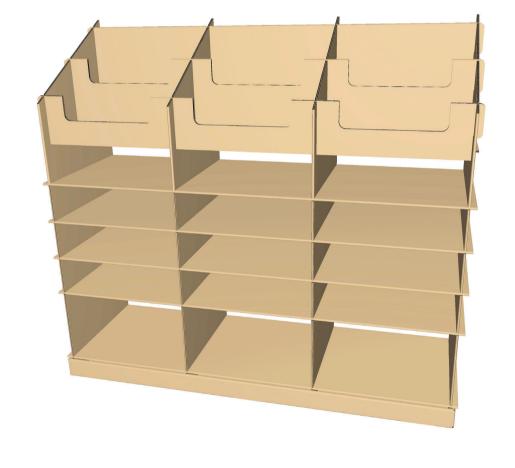

EVC6 Non-Glued Displays\EVC62 Floor Displays\EVC620 Shelf Displays\
EVC62002 Three Slanted Shelves Stand Display

Note: Both the body and the base are designed as single-part structures.

EVC6 Non-Glued Displays\EVC62 Floor Displays\EVC620 Shelf Displays\
EVC62003 Three Slanted Shelves Stand Display

Note: Both the body and the base are designed as two-part structures.

EVC6 Non-Glued Displays\EVC62 Floor Displays\EVC620 Shelf Displays\
EVC62004 Three-Shelf Stand Display

EVC6 Non-Glued Displays\EVC62 Floor Displays\EVC620 Shelf Displays\
EVC62005 Multiple-Shelf Stand Display

EVC6 Non-Glued Displays\EVC62 Floor Displays\EVC620 Shelf Displays\
EVC62006 Multiple-Shelf Juice Box Display

EVC6 Non-Glued Displays\EVC62 Floor Displays\EVC620 Shelf Displays\
EVC62007 Multiple-Shelf Display

EVC6 Non-Glued Displays\EVC62 Floor Displays\EVC620 Shelf Displays\
EVC62008 Multiple Slanted Shelves Display

EVC6 Non-Glued Displays\EVC62 Floor Displays\EVC620 Shelf Displays\
EVC62009 Multiple Slanted Shelves Display With Supports