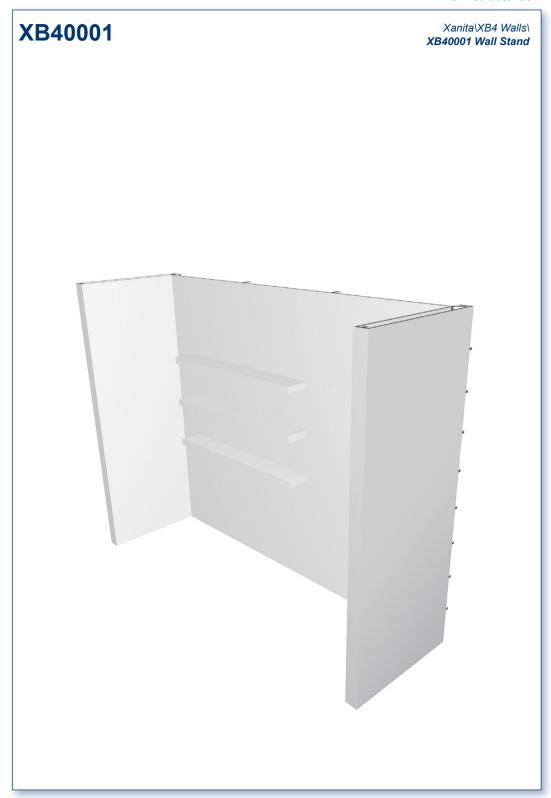

XB30003 Xanita\XB3 Podiums\ XB30003 Podium

XB40002

Xanita\XB4 Walls\
XB40002 Wall Box

Xanita\XB4 Walls\
XB40003 Arch-Shaped Multiple-Shelf Display With Gluing

Xanita\XB4 Walls\
XB40014 Glued Multiple-Shelf Book Module