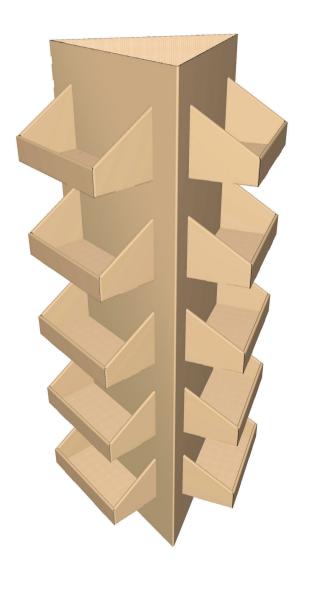

EVC6 Non-Glued Displays\EVC62 Floor Displays\EVC620 Shelf Displays\
EVC62051 Two Face Multiple-Shelf Display

EVC6 Non-Glued Displays\EVC62 Floor Displays\EVC620 Shelf Displays\
EVC62052 360 Multiple-Shelf Display

EVC6 Non-Glued Displays\EVC62 Floor Displays\EVC620 Shelf Displays\
EVC62053 360 Five-Shelf Display

EVC6 Non-Glued Displays\EVC62 Floor Displays\EVC620 Shelf Displays\
EVC62054 360 Multiple-Shelf Stand Display

EVC6 Non-Glued Displays\EVC62 Floor Displays\EVC620 Shelf Displays\
EVC62055 Three Face Multiple-Shelf Display

EVC6 Non-Glued Displays\EVC62 Floor Displays\EVC620 Shelf Displays\
EVC62056 360 Multiple-Shelf Display

EVC6 Non-Glued Displays\EVC62 Floor Displays\EVC620 Shelf Displays\
EVC62057 360 Multiple-Shelf Display

EVC6 Non-Glued Displays\EVC62 Floor Displays\EVC620 Shelf Displays\
EVC62058 360 Five-Shelf Display