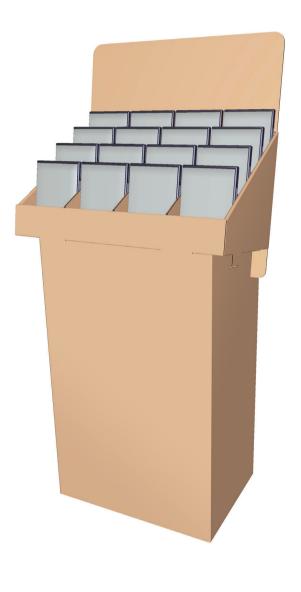

EVC6 Non-Glued Displays\EVC62 Floor Displays\EVC629 Misc\
EVC62920 Drawer Stand Display Slanted

**EVC62930** 

EVC6 Non-Glued Displays\EVC62 Floor Displays\EVC629 Misc\
EVC62930 Two Face Multiple-Pocket Leaflet Display