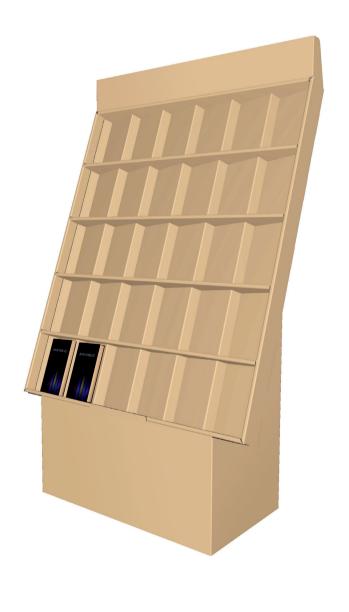

EVC6 Non-Glued Displays\EVC62 Floor Displays\EVC621 Cell Displays\
EVC62151 Deep Cell Stand Display

EVC6 Non-Glued Displays\EVC62 Floor Displays\EVC621 Cell Displays\
EVC62152 Deep Cell Stand Display Slanted