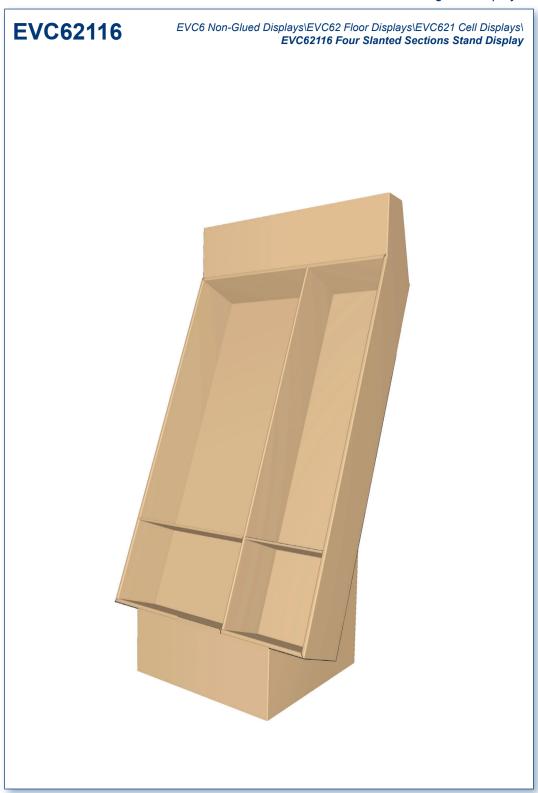

EVC6 Non-Glued Displays\EVC62 Floor Displays\EVC620 Shelf Displays\
EVC62008 Multiple Slanted Shelves Display

EVC6 Non-Glued Displays\EVC62 Floor Displays\EVC620 Shelf Displays\
EVC62009 Multiple Slanted Shelves Display With Supports