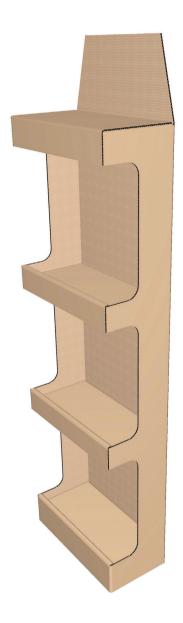

EVC6 Non-Glued Displays\EVC62 Floor Displays\EVC620 Shelf Displays\
EVC62008 Multiple Slanted Shelves Display

EVC6 Non-Glued Displays\EVC62 Floor Displays\EVC620 Shelf Displays\
EVC62009 Multiple Slanted Shelves Display With Supports

Note: Additional, ready-to-use supports are used to complete the assembly of the structure.

EVC6 Non-Glued Displays\EVC62 Floor Displays\EVC620 Shelf Displays\
EVC62010 Multiple-Shelf Stand Display With Supports