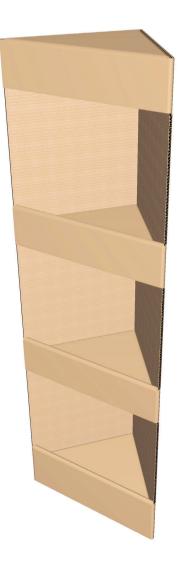

EVC6 Non-Glued Displays\EVC62 Floor Displays\EVC620 Shelf Displays\
EVC62008 Multiple Slanted Shelves Display

EVC6 Non-Glued Displays\EVC62 Floor Displays\EVC620 Shelf Displays\
EVC62009 Multiple Slanted Shelves Display With Supports

Note: Additional, ready-to-use supports are used to complete the assembly of the structure.

EVC6 Non-Glued Displays\EVC62 Floor Displays\EVC620 Shelf Displays\
EVC62010 Multiple-Shelf Stand Display With Supports