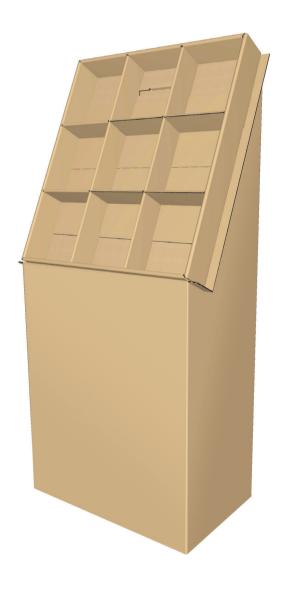

Note: A single wall is used for the bottom shelf.

EVC5 Glued Displays\EVC51 Counter Displays\
EVC51040 Box Display - Snap Lock

EVC5 Glued Displays\EVC52 Floor Displays\
EVC52001 Stand Display with Six Cell Tray