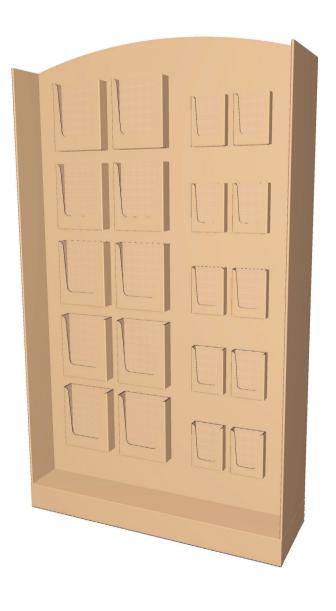

EVC6 Non-Glued Displays\EVC62 Floor Displays\EVC629 Misc\
EVC62920 Drawer Stand Display Slanted

**EVC62930** 

EVC6 Non-Glued Displays\EVC62 Floor Displays\EVC629 Misc\
EVC62930 Two Face Multiple-Pocket Leaflet Display