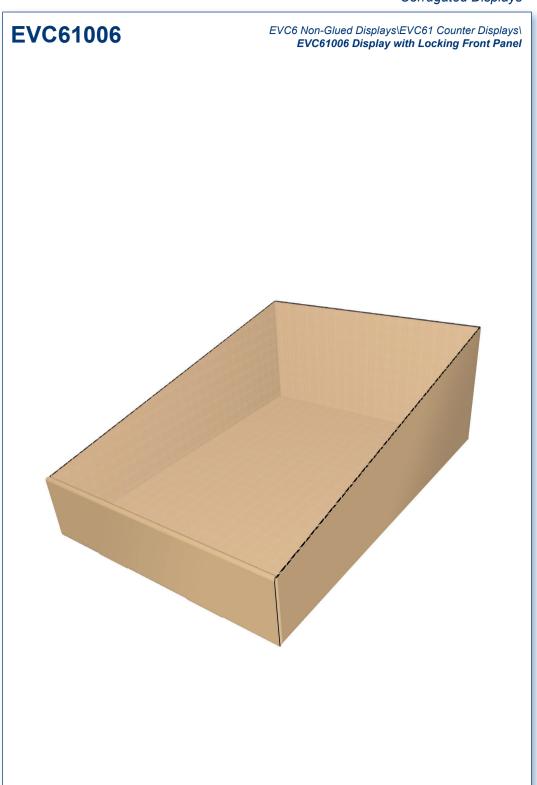

EVC6 Non-Glued Displays\EVC61 Counter Displays\
EVC61004 Display with Locking Front Panel

Note: The locking holes are level with the creasing line.

EVC6 Non-Glued Displays\EVC61 Counter Displays\
EVC61005 Display with Double Walls