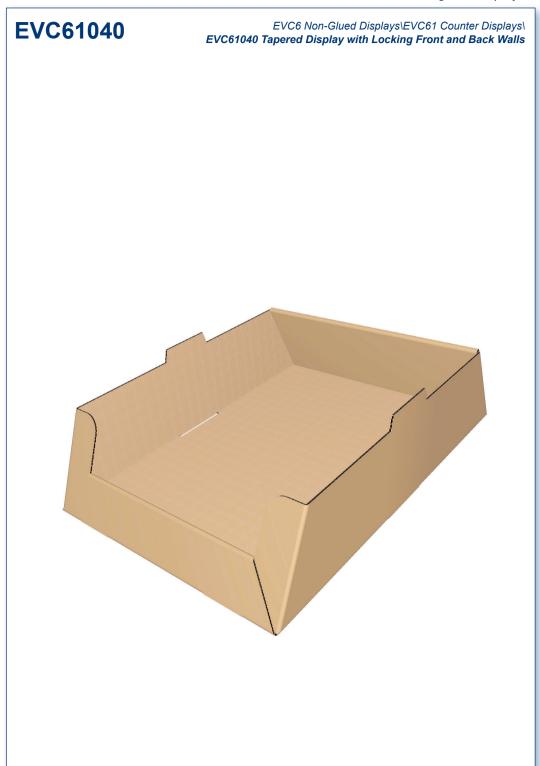

EVC6 Non-Glued Displays\EVC61 Counter Displays\
EVC61004 Display with Locking Front Panel

Note: The locking holes are level with the creasing line.

EVC6 Non-Glued Displays\EVC61 Counter Displays\
EVC61005 Display with Double Walls