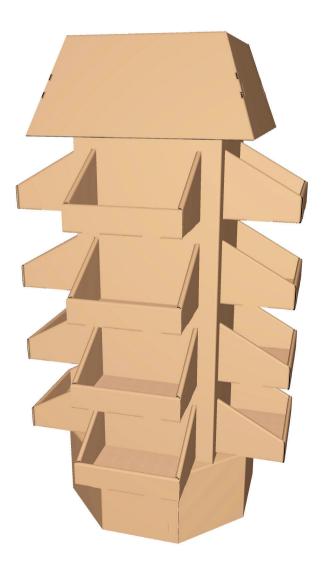

EVC6 Non-Glued Displays\EVC62 Floor Displays\EVC623 Balcony Displays\
EVC62301 Four-Wall Multiple-Balcony Tower Display

EVC6 Non-Glued Displays\EVC62 Floor Displays\EVC623 Balcony Displays\
EVC62302 Three-Wall Multiple-Balcony Tower Display