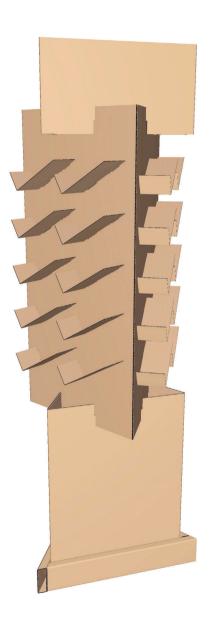

EVC6 Non-Glued Displays\EVC62 Floor Displays\EVC629 Misc\
EVC62910 360 Slanting Shelf Stand Display

EVC6 Non-Glued Displays\EVC62 Floor Displays\EVC629 Misc\
EVC62911 360 Hook Stand Display

**EVC62920** 